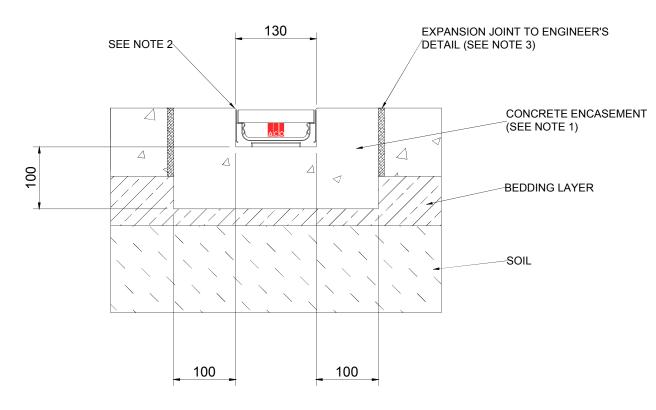

### NOTES:

- 1. Specific site conditions may require an increase in concrete encasement dimensions and/or reinforcement. It is the customer's responsibility to ensure the concrete encasement is designed for the application. A minimum concrete strength of 25MPa is recommended. The concrete should be vibrated to eliminate air pockets. *Engineering advice may be required*.
- 2. The finished level of the concrete encasement must be approximately 3mm above the top of the channel edge.
- 3. Expansion and crack control joints are recommended to protect the channel and the concrete encasement. Engineering advice may be required.
- 4. For further details, refer to ACO's design & site installation files at www.acodrain.com.au/resources.

### CHANNELS

M100K CHANNEL SHALL BE 100mm NOMINAL INTERNAL WIDTH WITH AN OVERALL WIDTH OF 130mm. CHANNELS SHALL HAVE AN OVERALL DEPTH OF 60mm FOR USE IN COMPACT AREAS. ALL CHANNELS SHALL BE INTERLOCKING WITH A MALE/FEMALE JOINT.