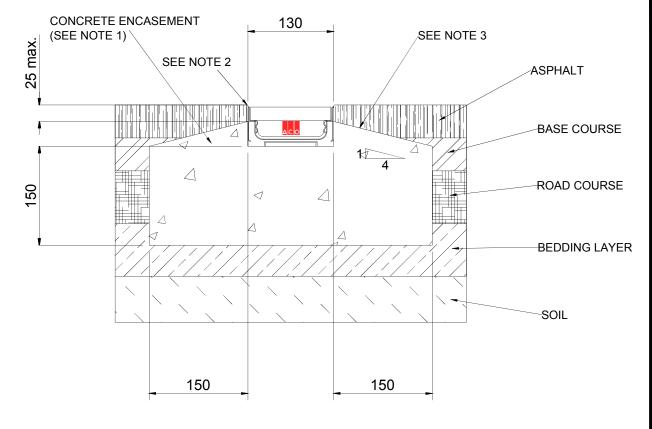

## NOTES

- 1. Specific site conditions may require an increase in concrete encasement dimensions and/or reinforcement. It is the customer's responsibility to ensure the concrete encasement is designed for the application. A minimum concrete strength of 25MPa is recommended. The concrete should be vibrated to eliminate air pockets. *Engineering advice may be required*.
- 2. The finished level of the asphalt must be approximately 3mm above the top of the channel edge.
- 3. Haunch slopes away at ratio 1:4, or approx 15°.
- 4. For further details, refer to ACO's design & site installation files at www.acodrain.com/resources.

#### CHANNELS

M100K CHANNEL SHALL BE 100mm NOMINAL INTERNAL WIDTH WITH AN OVERALL WIDTH OF 130mm. CHANNELS SHALL HAVE AN OVERALL DEPTH OF 60mm FOR USE IN COMPACT AREAS. ALL CHANNELS SHALL BE INTERLOCKING WITH A MALE/FEMALE JOINT.